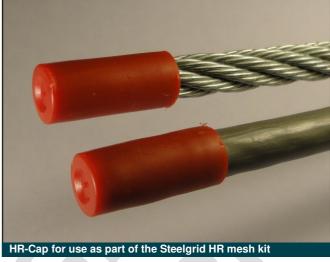

#### HR-Cap

The **HR-Cap** is a high specification accessory product which compliments installations of either Steelgrid® HR or HR-PVC.

The caps have been extensively tested to ensure excellent fit on the ropes used in both Steelgrid® HR and HR-PVC meshes. Installation of the cap is quick and requires no tools.

The Steelgrid® HR mesh kit HR-Cap is a recommended accessory for projects involving Steelgrid® HR-PVC.

#### **HR-Cap Product Data**

HR-Cap Material: LDPE

Compatibility: Steelgrid® HR & HR-PVC ropes

Unit Weight: <1 gram/pieice

Colour: Red (Varies by region)

Minimum cap ejection pressure\*: 5kg/cm²

EAU VERITAS