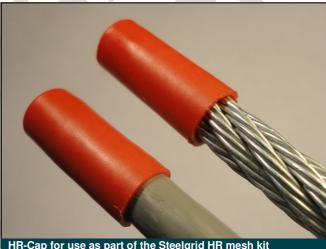

#### HR-Cap

The **HR-Cap** is a high specification accessory product which compliments installations of either Steelgrid® HR or HR-PVC.

The caps have been extensively tested to ensure excellent fit on the ropes used in both Steelgrid® HR and HR-PVC meshes. Installation of the cap is quick and requires no tools.

The Steelgrid® HR mesh kit HR-Cap is a recommended accessory for projects involving Steelgrid® HR-PVC.

#### **HR-Cap Product Data**

HR-Cap Material: LDPE

Compatibility: Steelgrid® HR & HR-PVC ropes

Unit Weight: <1 gram/pieice

Colour: Red (Varies by region)

Minimum cap ejection pressure\*: 5kg/cm²

EAU VERITAS