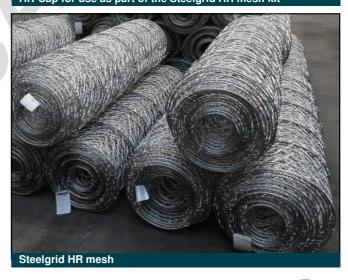

### Maccaferri Steelgrid® HR mesh kit

The Steelgrid® HR mesh kit is a new woven steel geocomposite mesh kit for geotechnical, rockfall mitigation and slope stabilisation applications.

Steelgrid® HR is made by interweaving high tensile steel wire ropes longitudinally into high resistance double twist mesh during the manufacturing process to form a single geocomposite mesh product. The ropes lie straight within the finished mesh providing exceptional strength and stiffness (high strength at low strain).

Steelgrid® HR mesh is available in two specifications;

- HR (with a Class A Zn/Al Galmac® galvanised coating)
- HR-PVC (with Class A Zn/Al Galmac® coating and an additional PVC coating on both wires and ropes).

**Steelgrid® HR** and **HR-PVC** are available in a range of variants, 30, 50 and 100, offering different strengths.

The Steelgrid® HR variants make this high strength and high stiffness (low displacement) geocomposite mesh suitable for a broad range of applications from high strength rockfall protection draperies to low-deflection pinned drapery installations and soil slope stabilisation.