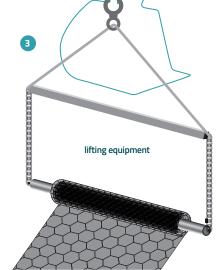

### **MACMAT PLACEMENT**

- 1. Unload MacMat™ rolls;
- 2. (Optional) Position the lower bar of the lifting equipment into the roll of MacMat;3. (Optional) Fasten the lifting equipment to the excavator/crane;
- 4. Anchor MacMat™ along the bottom of the trench using steel pins at 1 m spacing;
- **5. Fill the trench** and proceed with **soil compaction**
- 6. Unroll MacMat™ roll downslope and fix the mat to the ground with steel pins at 1 m spacing.
  - Unreinforced MacMat™: Ø 6-8 mm steel pins with asymmetric 300 mm/100 mm long legs; Reinforced MacMat R™: Ø 8 mm steel pins with asymmetric 300 mm/100 mm long legs.