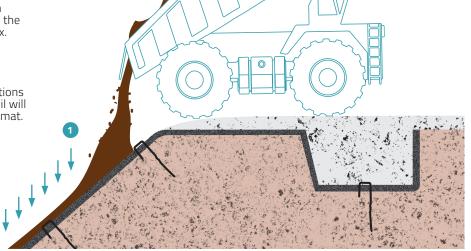

### PRELIMINARY STEPS & SITE PREPARATION

- Start with soil grading and low compaction on the slope to achieve an even surface: fill the holes in case of rough soil;
   On top of the slope, level the soil along the perimeter of the installation;
   Keeping a distance at least of 0,5 m from the edge of the slope, excavate a trench approximately 300 mm deep by 500 mm wide.

### **MACMAT PLACEMENT**

- 1. Unload MacMat™ rolls;
- 2. (Optional) Position the lower bar of the lifting equipment into the roll of MacMat;3. (Optional) Fasten the lifting equipment to the excavator/crane;
- 4. Anchor MacMat™ along the bottom of the trench using steel pins at 1 m spacing;
- **5. Fill the trench** and proceed with **soil compaction**
- 6. Unroll MacMat™ roll downslope and fix the mat to the ground with steel pins at 1 m spacing.
  - Unreinforced MacMat™: Ø 6-8 mm steel pins with asymmetric 300 mm/100 mm long legs; Reinforced MacMat R™: Ø 8 mm steel pins with asymmetric 300 mm/100 mm long legs.