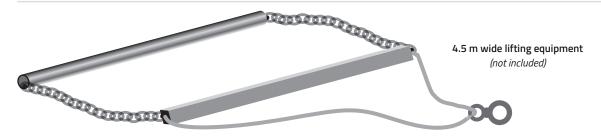

### **MACMAT PLACEMENT**

- 1. Unload MacMat™ rolls;
- 2. (Optional) Position the lower bar of the lifting equipment into the roll of MacMat;3. (Optional) Fasten the lifting equipment to the excavator/crane;
- 4. Anchor MacMat™ along the bottom of the trench using steel pins at 1 m spacing;
- **5. Fill the trench** and proceed with **soil compaction**
- 6. Unroll MacMat™ roll downslope and fix the mat to the ground with steel pins at 1 m spacing.
  - Unreinforced MacMat™: Ø 6-8 mm steel pins with asymmetric 300 mm/100 mm long legs; Reinforced MacMat R™: Ø 8 mm steel pins with asymmetric 300 mm/100 mm long legs.