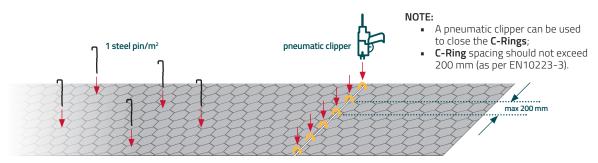

#### MacMat R™ steel

1. Use C-rings to fasten two adjacen rolls together and secure the rolls to the ground with steel pins