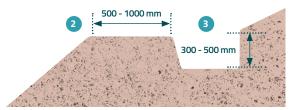

### PRELIMINARY STEPS & SITE PREPARATION

- Start with soil grading and low compaction on the slope to achieve an even surface: fill the holes in case of rough soil;
   On top of the slope, level the soil along the perimeter of the installation;
   Keeping a distance at least of 0,5 m from the edge of the slope, excavate a trench approximately 300 mm deep by 500 mm wide.