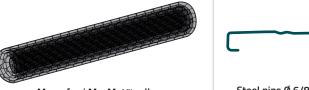

## **MACCAFERRI**

For MacMat R™steel (not included)

Steel pins Ø 6/8 mm Maccaferri MacMat™ rolls

pneumatic fastening tool