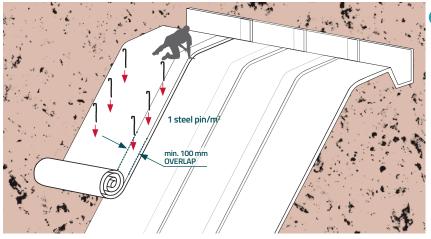

### **MACMAT PLACEMENT**

- 1. Unload MacMat™ rolls;
- 2. (Optional) Position the lower bar of the lifting equipment into the roll of MacMat;3. (Optional) Fasten the lifting equipment to the excavator/crane;
- 4. Anchor MacMat™ along the bottom of the trench using steel pins at 1 m spacing;
- **5. Fill the trench** and proceed with **soil compaction**
- 6. Unroll MacMat™ roll downslope and fix the mat to the ground with steel pins at 1 m spacing.
  - Unreinforced MacMat™: Ø 6-8 mm steel pins with asymmetric 300 mm/100 mm long legs; Reinforced MacMat R™: Ø 8 mm steel pins with asymmetric 300 mm/100 mm long legs.

## **ROLLS JUNCTION**

- MacMat™
- 1. Two adjacent rolls shall overlap by at least 100 mm along the two longitudinal edges;
  2. Secure the overlap to the ground with steel pins.