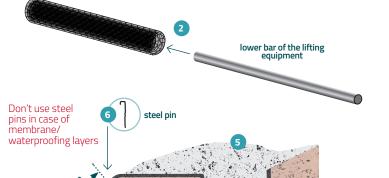

### **MACMAT PLACEMENT**

- 1. Unload MacMat™ rolls;
- 2. (Optional) Position the lower bar of the lifting equipment into the roll of MacMat;3. (Optional) Fasten the lifting equipment to the excavator/crane;
- 4. Anchor MacMat™ along the bottom of the trench using steel pins at 1 m spacing;
- **5. Fill the trench** and proceed with **soil compaction**
- 6. Unroll MacMat™ roll downslope and fix the mat to the ground with steel pins at 1 m spacing.
  - Unreinforced MacMat™: Ø 6-8 mm steel pins with asymmetric 300 mm/100 mm long legs; Reinforced MacMat R™: Ø 8 mm steel pins with asymmetric 300 mm/100 mm long legs.