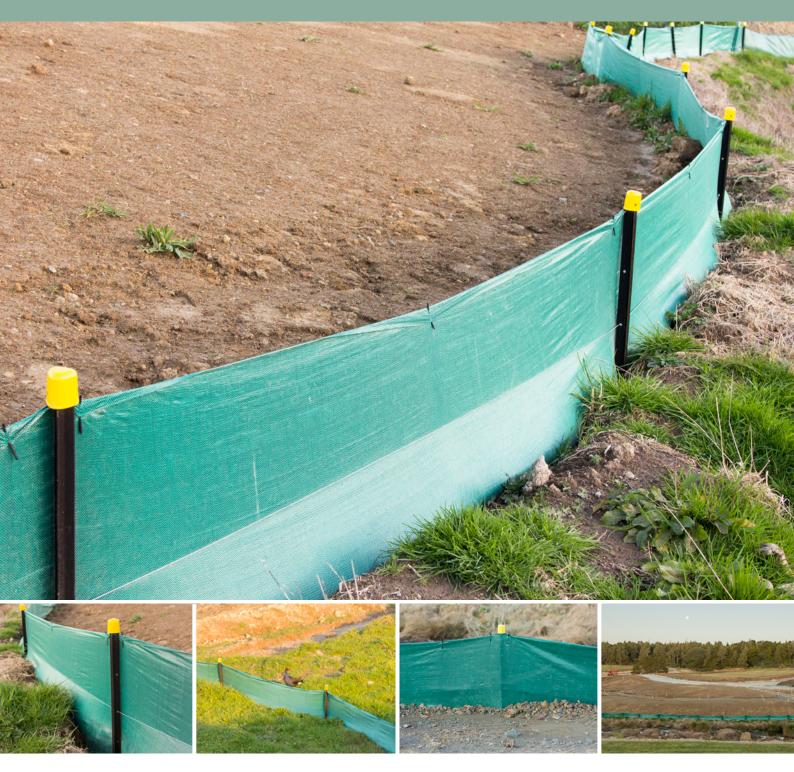

## Silt Fence Accessories

#### Silt Fence Clips

Reusable silt fence butterfly clips attach the silt fence to the wire. Clips are supplied in bags of 250.

#### Silt Fence Pins

Silt fence pins are used to secure the silt fence to the wire and are supplied in bags of 100.

#### **Steel Y Posts**

Steel Y posts for use with temporary fencing such as silt fencing. Posts are coated for improved durability.

#### **Plastic Safety Caps**

Plastic safety caps reduce the risk of cuts and abrasions from exposed post ends and are placed on top of the Steel Y posts. Brightly coloured for visibility, plastic caps are available in bags of 20.

#### Silt Fence Wire

2.5mm high tensile wire for use with silt fence and safety fences.

The information contained in this brochure is general in nature. In particular the content of this brochure does not take account of specific conditions that may be present at your site. Site conditions may alter the performance and longevity of the product and in extreme cases may make the product wholly unsuitable. Actual dimensions and performance may vary. If your project requires accuracy to a certain specified tolerance level you must advise us before ordering the product from us. We can then advise whether the product will meet the required tolerances. Where provided, installation instructions cover installation of product in site conditions that are conducive to its use and optimum performance. If you have any doubts as to the installation instructions or their application to your site, please contact us for clarification before commencing installation. This brochure should not be used for construction purposes and in all cases we recommend that advice be obtained from a suitably qualified consulting engineer or industry specialist before proceeding with installation. This brochure is current as at the date printed below. Geofabrics New Zealand Ltd may make amendments to this document at any time. Please refer to our website, or contact our nearest sales office to ensure you have the most current version. © Copyright held by Geofabrics New Zealand Ltd. All rights are reserved and no part of this publication may be copied without prior permission.