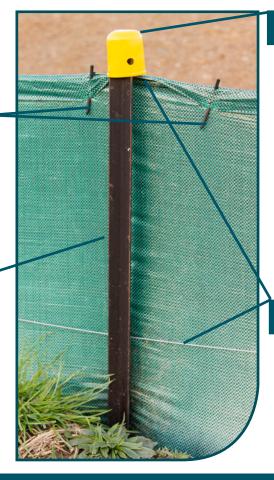

#### **Steel Y Posts**

Steel Y posts for use with temporary fencing such as silt fencing. Posts are coated for improved durability.

#### **Plastic Safety Caps**

Plastic safety caps reduce the risk of cuts and abrasions from exposed post ends and are placed on top of the Steel Y posts. Brightly coloured for visibility, plastic caps are available in bags of 20.

#### Silt Fence Clips

Reusable silt fence butterfly clips attach the silt fence to the wire. Clips are supplied in bags of 250.

#### Silt Fence Pins

Silt fence pins are used to secure the silt fence to the wire and are supplied in bags of 100.