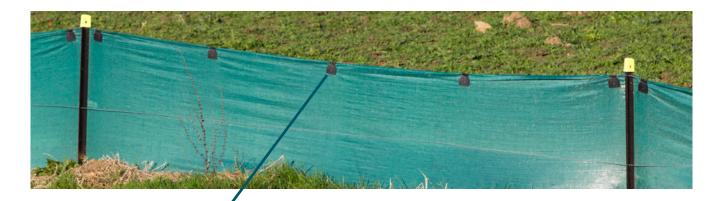

#### Silt Fence Clips

Reusable silt fence butterfly clips attach the silt fence to the wire. Clips are supplied in bags of 250.

#### Silt Fence Pins

Silt fence pins are used to secure the silt fence to the wire and are supplied in bags of 100.

#### Silt Fence Wire

2.5mm high tensile wire for use with silt fence and safety fences.

The information contained in this brochure is general in nature. In particular the content of this brochure does not take account of specific conditions that may be present at your site. Site conditions may alter the performance and longevity of the product and in extreme cases may make the product wholly unsuitable. Actual dimensions and performance may vary. If your project requires accuracy to a certain specified tolerance level you must advise us before ordering the product from us. We can then advise whether the product will meet the required tolerances. Where provided, installation instructions cover installation of product in site conditions that are conducive to its use and optimum performance. If you have any doubts as to the installation instructions or their application to your site, please contact us for clarification before commencing installation. This brochure should not be used for construction purposes and in all cases we recommend that advice be obtained from a suitably qualified consulting engineer or industry specialist before proceeding with installation. This brochure is current as at the date printed below. Geofabrics New Zealand Ltd may make amendments to this document at any time. Please refer to our website, or contact our nearest sales office to ensure you have the most current version. © Copyright held by Geofabrics New Zealand Ltd. All rights are reserved and no part of this publication may be copied without prior permission.