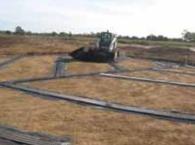

## **Description**

This panel-shaped, geo composite pipe is designed for rapid drainage on greens, fairways and tees, as well as other playing fields. With twice the soil contact area compared to that of 100mm round pipe, **Megaflo**\* will drain a given quantity of water in about 60% of the time. It's unique design allows it to be laid flat, eliminating the need to trench.

| Advantages of Megaflo® drainage pipe |                                                                                                                                                                                                                                                                                                         |  |  |  |
|--------------------------------------|---------------------------------------------------------------------------------------------------------------------------------------------------------------------------------------------------------------------------------------------------------------------------------------------------------|--|--|--|
| Superior Performance                 | Megaflo® drains water from a green, bunker or playing surface much quicker than traditional drainage pipes. This allows commencement of play almost immediately after a storm event.  The rapid drainage throughout the course also decreases damage and maintenance costs.                             |  |  |  |
| High Crush Strength                  | Megaflo®'s unique inner structure produces a high strength product, which reduces the risk of installation damage from earthmoving machinery.                                                                                                                                                           |  |  |  |
| Filter Geotextile Attached           | Filter Geotextile Attached  Megaflo® is supplied with a filter geotextile attached, reducing the infiltration of fine grained soil particles into the pipe system.  If required, the filter geotextile can be slit and unfolded to protect the Megafrom infiltration from soil below entering the pipe. |  |  |  |
| Reduced Installation Costs           | Megaflo® is easily installed horizontally with minimal risk of installation damage, reducing costs through the ability to remove trenching details. Drainage on average size greens can be installed in two hours.                                                                                      |  |  |  |
| Widely Used                          | Megaflo® has been widely used in golf courses around the world, and is approved for use by the USGA for both the California Sand Green Profile and USGA Gravel Profile.                                                                                                                                 |  |  |  |
| Complete Range of Fittings           | Megaflo® is supported by a complete range of fittings to ensure the drainage system is connected efficiently to rapidly remove the water from the playing surface.                                                                                                                                      |  |  |  |