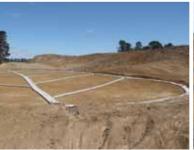

## **Description**

This panel-shaped, geo composite pipe is designed for rapid drainage on greens, fairways and tees, as well as other playing fields. With twice the soil contact area compared to that of 100mm round pipe, **Megaflo**\* will drain a given quantity of water in about 60% of the time. It's unique design allows it to be laid flat, eliminating the need to trench.

| Advantages of Megaflo® drainage pipe |                                                                                                                                                                                                                                                                                                         |  |  |  |
|--------------------------------------|---------------------------------------------------------------------------------------------------------------------------------------------------------------------------------------------------------------------------------------------------------------------------------------------------------|--|--|--|
| Superior Performance                 | Megaflo® drains water from a green, bunker or playing surface much quicker than traditional drainage pipes. This allows commencement of play almost immediately after a storm event.  The rapid drainage throughout the course also decreases damage and maintenance costs.                             |  |  |  |
| High Crush Strength                  | Megaflo®'s unique inner structure produces a high strength product, which reduces the risk of installation damage from earthmoving machinery.                                                                                                                                                           |  |  |  |
| Filter Geotextile Attached           | Filter Geotextile Attached  Megaflo® is supplied with a filter geotextile attached, reducing the infiltration of fine grained soil particles into the pipe system.  If required, the filter geotextile can be slit and unfolded to protect the Megafrom infiltration from soil below entering the pipe. |  |  |  |
| Reduced Installation Costs           | Megaflo® is easily installed horizontally with minimal risk of installation damage, reducing costs through the ability to remove trenching details. Drainage on average size greens can be installed in two hours.                                                                                      |  |  |  |
| Widely Used                          | Megaflo® has been widely used in golf courses around the world, and is approved for use by the USGA for both the California Sand Green Profile and USGA Gravel Profile.                                                                                                                                 |  |  |  |
| Complete Range of Fittings           | Megaflo® is supported by a complete range of fittings to ensure the drainage system is connected efficiently to rapidly remove the water from the playing surface.                                                                                                                                      |  |  |  |