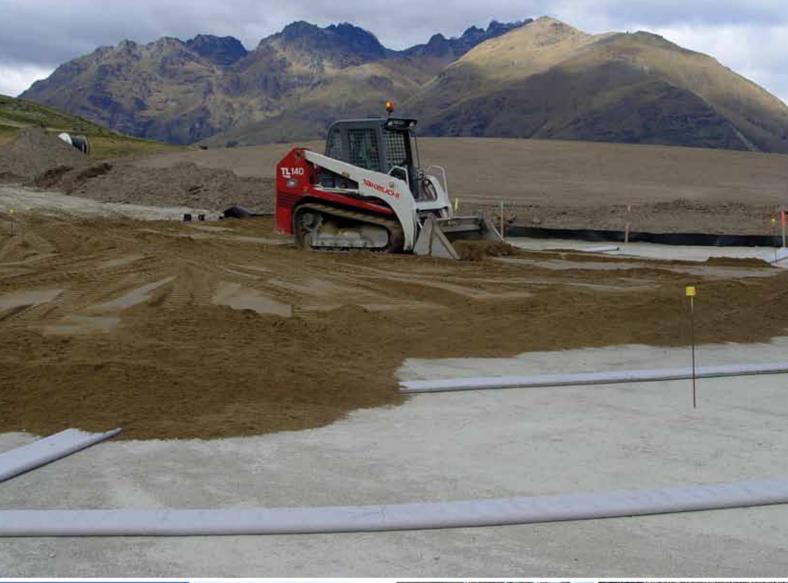

## **Description**

This panel-shaped, geo composite pipe is designed for rapid drainage on greens, fairways and tees, as well as other playing fields. With twice the soil contact area compared to that of 100mm round pipe, **Megaflo**\* will drain a given quantity of water in about 60% of the time. It's unique design allows it to be laid flat, eliminating the need to trench.

| Advantages of Megaflo® drainage pipe |                                                                                                                                                                                                                                                                                                         |  |  |  |
|--------------------------------------|---------------------------------------------------------------------------------------------------------------------------------------------------------------------------------------------------------------------------------------------------------------------------------------------------------|--|--|--|
| Superior Performance                 | Megaflo® drains water from a green, bunker or playing surface much quicker than traditional drainage pipes. This allows commencement of play almost immediately after a storm event.  The rapid drainage throughout the course also decreases damage and maintenance costs.                             |  |  |  |
| High Crush Strength                  | Megaflo®'s unique inner structure produces a high strength product, which reduces the risk of installation damage from earthmoving machinery.                                                                                                                                                           |  |  |  |
| Filter Geotextile Attached           | Filter Geotextile Attached  Megaflo® is supplied with a filter geotextile attached, reducing the infiltration of fine grained soil particles into the pipe system.  If required, the filter geotextile can be slit and unfolded to protect the Megafrom infiltration from soil below entering the pipe. |  |  |  |
| Reduced Installation Costs           | Megaflo® is easily installed horizontally with minimal risk of installation damage, reducing costs through the ability to remove trenching details. Drainage on average size greens can be installed in two hours.                                                                                      |  |  |  |
| Widely Used                          | Megaflo® has been widely used in golf courses around the world, and is approved for use by the USGA for both the California Sand Green Profile and USGA Gravel Profile.                                                                                                                                 |  |  |  |
| Complete Range of Fittings           | Megaflo® is supported by a complete range of fittings to ensure the drainage system is connected efficiently to rapidly remove the water from the playing surface.                                                                                                                                      |  |  |  |