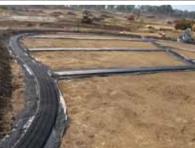

## **Description**

This panel-shaped, geo composite pipe is designed for rapid drainage on greens, fairways and tees, as well as other playing fields. With twice the soil contact area compared to that of 100mm round pipe, **Megaflo**\* will drain a given quantity of water in about 60% of the time. It's unique design allows it to be laid flat, eliminating the need to trench.

| Advantages of Megaflo® drainage pipe |                                                                                                                                                                                                                                                                                                         |  |  |  |
|--------------------------------------|---------------------------------------------------------------------------------------------------------------------------------------------------------------------------------------------------------------------------------------------------------------------------------------------------------|--|--|--|
| Superior Performance                 | Megaflo® drains water from a green, bunker or playing surface much quicker than traditional drainage pipes. This allows commencement of play almost immediately after a storm event.  The rapid drainage throughout the course also decreases damage and maintenance costs.                             |  |  |  |
| High Crush Strength                  | Megaflo®'s unique inner structure produces a high strength product, which reduces the risk of installation damage from earthmoving machinery.                                                                                                                                                           |  |  |  |
| Filter Geotextile Attached           | Filter Geotextile Attached  Megaflo® is supplied with a filter geotextile attached, reducing the infiltration of fine grained soil particles into the pipe system.  If required, the filter geotextile can be slit and unfolded to protect the Megafrom infiltration from soil below entering the pipe. |  |  |  |
| Reduced Installation Costs           | Megaflo® is easily installed horizontally with minimal risk of installation damage, reducing costs through the ability to remove trenching details. Drainage on average size greens can be installed in two hours.                                                                                      |  |  |  |
| Widely Used                          | Megaflo® has been widely used in golf courses around the world, and is approved for use by the USGA for both the California Sand Green Profile and USGA Gravel Profile.                                                                                                                                 |  |  |  |
| Complete Range of Fittings           | Megaflo® is supported by a complete range of fittings to ensure the drainage system is connected efficiently to rapidly remove the water from the playing surface.                                                                                                                                      |  |  |  |