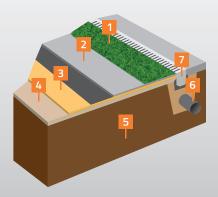

#### Key:

- 1. Artificial Turf
- 2. MacDrain Sport
- 3. Bedding Layer
- 4. Compact Stabilized Material
- 5. Natural Soil
- 6. Collector (ø 160mm)
- 7. Prefabricated channel with galvanized grating

\*) MRT Type