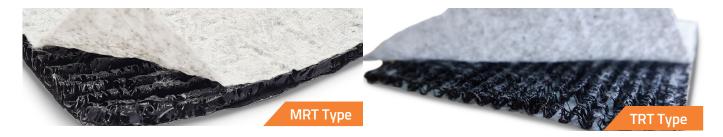

**MacDrain Sport MRT** (membrane type) is produced by thermo-bonding a draining core in extruded Polypropylene monofilaments with one filtering nonwoven geotextile - that may also be working as separation or protecting layer - and one laminated layer at the bottom with separation function.

MacDrain Sport TRT is produced by thermo-bonding a draining core in extruded Polypropylene monofilaments with two filtering nonwoven geotextiles. The superior geotextile has characteristics of high permeability. The product is supplied in rolls having a trimmed profile (no overlap is needed on site).

#### Key:

- 1. Artificial Turf
- 2. MacDrain Sport
- 3. Bedding Layer
- 4. Compact Stabilized Material
- 5. Natural Soil
- 6. Collector (ø 160mm)
- 7. Prefabricated channel with galvanized grating

\*) MRT Type