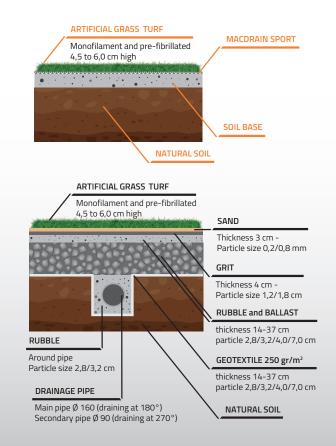

#### **MACDRAIN SPORT**

## Innovative Horizontal Drainage with MacDrain Sport

MacDrain Sport range of geocomposites by Maccaferri has created an innovative and completely different drainage system with a horizontal flow, for artificial turf pitches. The structural channels parallel to the flow direction make MacDrain Sport an efficient system to rapidly drain water to the long-sides of the pitches.

# Traditional Drainage System with Aggregates

The overall aggregate thickness can vary between 200 and 400 mm and the minimum permissible permeability is 1x10<sup>-4</sup> m/s (360 mm/h)