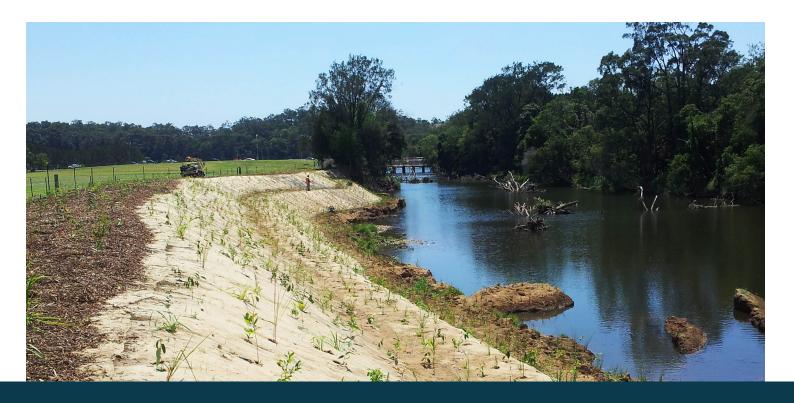

#### APPLICATIONS

Jute Mat Thick is a natural mulch mat for weed and erosion control, ideal for:

- Swale drains
- Slopes up to 1:1 or 45 degrees
- · Roadside landscaping
- $\cdot$  Garden and revegetation beds
- · Wetlands and riverbanks
- Channels
- Coastal sites