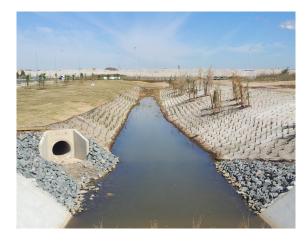

#### APPLICATIONS

Jute Mat Thick is a natural mulch mat for weed and erosion control, ideal for:

- Swale drains
- Slopes up to 1:1 or 45 degrees
- · Roadside landscaping
- $\cdot$  Garden and revegetation beds
- · Wetlands and riverbanks
- Channels
- Coastal sites