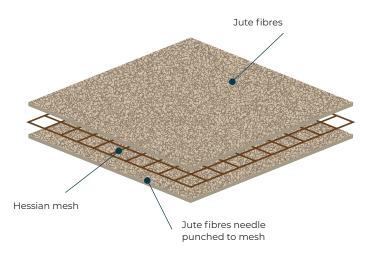

## Promotes plant growth

Can withstand water flow up to **1.8** seconds Jute Mat Thick is a heavy-duty erosion control matting, made from natural jute fibres that are 100% biodegradable over time. Jute Mat Thick acts as a mulch, providing weed suppression and moisture retention to enhance plant establishment, while protecting the topsoil from erosion.

### **BENEFITS OF JUTE MAT THICK**

- $\cdot$  Reduces erosion by protecting exposed soils
- $\cdot$  Protects the soil from erosion, while allowing the seeds to germinate and grow through the matting
- $\cdot$  Can be subjected to water flow of up to 1.8 metres per second
- $\cdot$  Acts as a roll-on mulch, adding organic matter to the soil as it breaks down
- $\cdot$  Acts as a blanket to prevent loss of seed by wind, water and birds
- $\cdot$  Ideal for revegetation and can be used to suppress weed growth
- $\cdot$  Holds in moisture to aid the growth of plants
- 100% organic natural fibres which are biodegradable over an 18-month period, and will not entangle or endanger wildlife
- $\cdot$  Reduces heat absorption to help protect plants
- $\cdot$  Strong and flexible when being laid, easily conforming to the contours of the ground